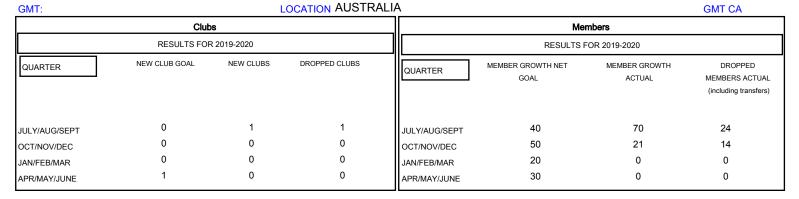

## MONTHLY MEMBERSHIP PROGRESS REPORT

## District 201V14







| DROPPED CLUBS: 1  DROPPED MEMBERS |         | 28 CLUBS OF 75 ADDED 1 OR MORE<br>NEW MEMBERS | GENDER DISTRIBU<br>MALE<br>FEMALE | UTION<br>932 (69.35%)<br>412 (30.65%) |     |
|-----------------------------------|---------|-----------------------------------------------|-----------------------------------|---------------------------------------|-----|
| DECEASED                          | 7       | CLICK HERE FOR CUMULATIVE  MEMBERSHIP DATA    | TOTAL FAMILY UNIT MEMBERS         |                                       | 155 |
| CLUB CANCELLED OTHER              | 0<br>31 |                                               | FAMILY MEMBERS PAYING HALF DUES   |                                       | 79  |
| TOTAL                             | 38      |