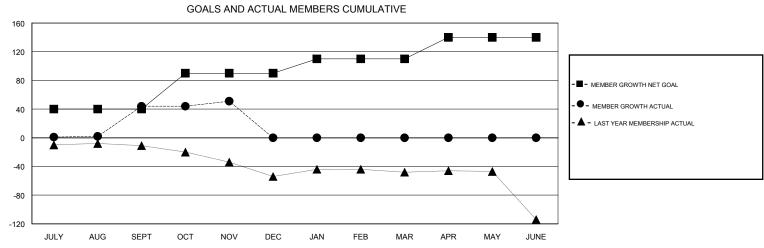

## MONTHLY MEMBERSHIP PROGRESS REPORT

## District 201V14







| DROPPED CLUBS: 1  DROPPED MEMBERS |         | 28 CLUBS OF 75 ADDED 1 OR MORE<br>NEW MEMBERS | GENDER DISTRIBU<br>MALE<br>FEMALE | UTION<br>932 (69.35%)<br>412 (30.65%) |     |
|-----------------------------------|---------|-----------------------------------------------|-----------------------------------|---------------------------------------|-----|
| DECEASED                          | 7       | CLICK HERE FOR CUMULATIVE  MEMBERSHIP DATA    | TOTAL FAMILY UNIT MEMBERS         |                                       | 155 |
| CLUB CANCELLED OTHER              | 0<br>31 |                                               | FAMILY MEMBERS PAYING HALF DUES   |                                       | 79  |
| TOTAL                             | 38      |